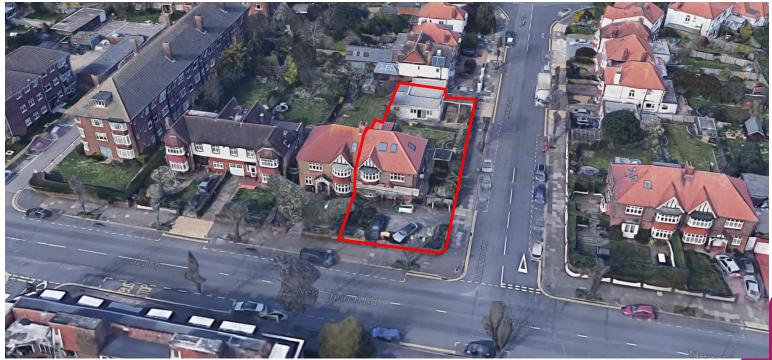

# 173 New Church Road

**BH2021/01064** 



## **Application Description**

 Replacement of existing garage doors with bay windows.



## **Map of application site**





#### **Existing Location Plan**



North

LOCATION PLAN 1:1250

#### 173 New Church Road, Hove.

| 20  | 0      | 20 | 40     | 60 | 80 | 100 |
|-----|--------|----|--------|----|----|-----|
| ниц | hadaad |    |        |    |    |     |
|     |        |    | Metres |    |    |     |



4

#### **Aerial photo(s) of site**





#### **3D Aerial photo of site**





#### Street photo(s) of site





### Street photo(s) of site





ω

Newly erected boundary wall. (Not under consideration within this application)

## **Other photo(s) of site**





## **Other photo(s) of site (internal)**

(provided by the applicant)





Internal kitchen area

From internal yard to storage areas

Internal covered rear yard



## Other photo(s) of site (provided by the applicant)



Photographs show the western elevation of the annex in two photos-taken from the neighbouring garden



### Historic images of site (2009)







#### **Existing & Proposed Block Plan**





#### **Front Elevations**





1288/52A

#### **Side Elevations**



View from rear garden of host building looking north







#### **Proposed Rear Elevation**



**Čity Council** 

#### 1288/55A