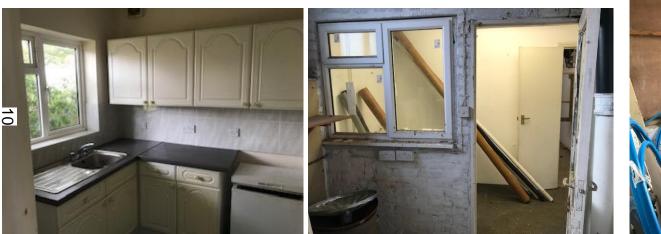

## **Other photo(s) of site (internal)**

(provided by the applicant)

Internal kitchen area

From internal yard to storage areas

Internal covered rear yard