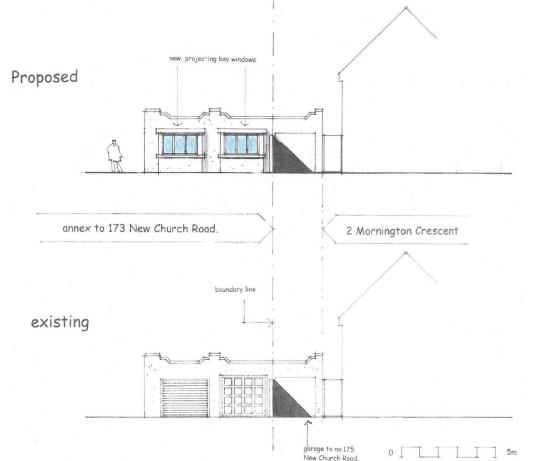

ниц | hadaad |    |        |    |    |     |
|     |        |    | Metres |    |    |     |



4

#### **Aerial photo(s) of site**





#### **3D Aerial photo of site**





#### Street photo(s) of site





### Street photo(s) of site





ω

Newly erected boundary wall. (Not under consideration within this application)

## **Other photo(s) of site**





## **Other photo(s) of site (internal)**

(provided by the applicant)





Internal kitchen area

From internal yard to storage areas

Internal covered rear yard



## Other photo(s) of site (provided by the applicant)



Photographs show the western elevation of the annex in two photos-taken from the neighbouring garden



### Historic images of site (2009)







#### **Existing & Proposed Block Plan**





#### **Front Elevations**





1288/52A

#### **Side Elevations**



View from rear garden of host building looking north







#### **Proposed Rear Elevation**



**Čity Council** 

#### 1288/55A

#### **Existing Floor plan**



Brighton & Hove City Council

ID

#### **Proposed Floor plan**





18

ID

# **Key Considerations in the Application**

Design and Appearance

Impact on Amenity



# **Conclusion and Planning Balance**

- The design and appearance is considered acceptable within the streetscene
- The application does not propose a change of use from
- the existing

20

- No impact on neighbouring amenity
- Recommended for approval