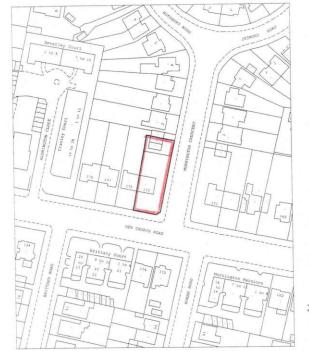

# 173 New Church Road

**BH2021/01064** 



## **Application Description**

 Replacement of existing garage doors with bay windows.



## **Map of application site**





#### **Existing Location Plan**



North

LOCATION PLAN 1:1250

#### 173 New Church Road, Hove.

| 20  | 0      | 20 | 40     | 60 | 80 | 100 |
|-----|--------|----|--------|----|----|-----|
| ниц | hadaad |    |        |    |    |     |
|     |        |    | Metres |    |    |     |



4

#### **Aerial photo(s) of site**





#### **3D Aerial photo of site**





#### Street photo(s) of site





### Street photo(s) of site





ω

Newly erected boundary wall. (Not under consideration within this application)

## **Other photo(s) of site**





## **Other photo(s) of site (internal)**

(provided by the applicant)





Internal kitchen area

From internal yard to storage areas

Internal covered rear yard



## Other photo(s) of site (provided by the applicant)



Photographs show the western elevation of the annex in two