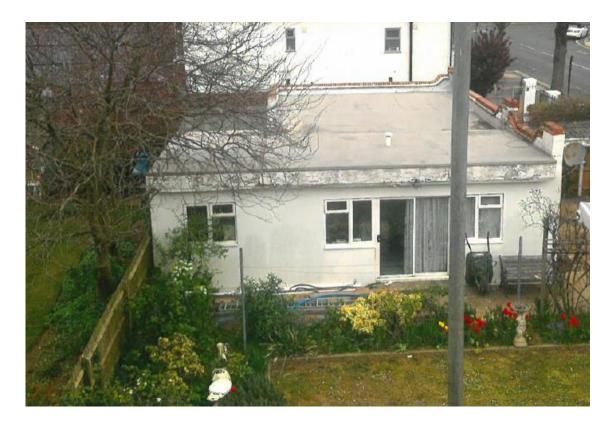

# 173 New Church Road

**BH2021/01064** 



## **Application Description**

 Replacement of existing garage doors with bay windows.



## **Map of application site**





#### **Existing Location Plan**



North

LOCATION PLAN 1:1250

#### 173 New Church Road, Hove.

| 20  | 0      | 20 | 40     | 60 | 80 | 100 |
|-----|--------|----|--------|----|----|-----|
| ниц | hadaad |    |        |    |    |     |
|     |        |    | Metres |    |    |     |



4

#### **Aerial photo(s) of site**





#### **3D Aerial photo of site**





#### Street photo(s) of site





### Street photo(s) of site





ω

Newly erected boundary wall. (Not under consideration within this application)

## **Other photo(s) of site**





## **Other photo(s) of site (internal)**

(provided by the applicant)





Internal kitchen area

From internal yard to storage areas

Internal covered rear yard



## Other photo(s) of site (provided by the applicant)



Photographs show the western elevation of the annex in two photos-taken from the neighbouring garden



### Historic images of site (2009)







#### **Existing & Proposed Block Plan**





#### **Front Elevations**





1288/52A

#### **Side Elevations**



View from rear garden of host building looking north







#### **Proposed Rear Elevation**



**Čity Council** 

#### 1288/55A

#### **Existing Floor plan**



Brighton & Hove City Council

ID

#### **Proposed Floor plan**





18

ID

# **Key Considerations in the Application**

Design and Appearance

Impact o