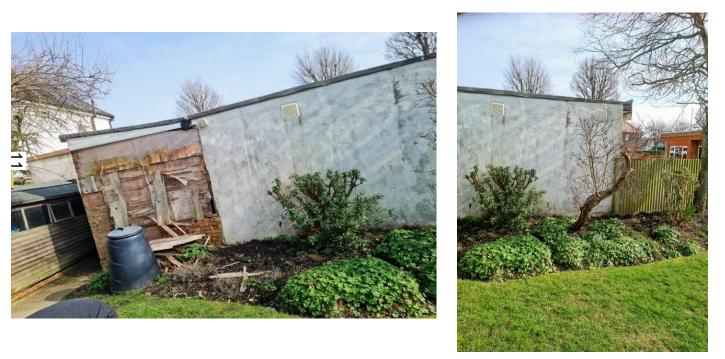

## Other photo(s) of site (provided by the applicant)

Photographs show the western elevation of the annex in two photos-taken from the neighbouring garden