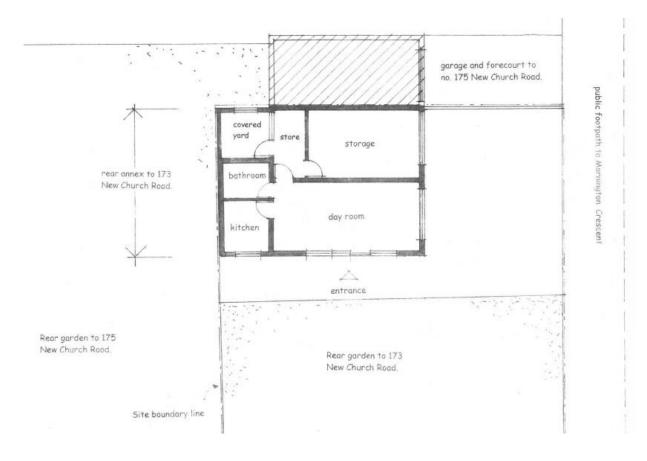

e





### Street photo(s) of site





ω

Newly erected boundary wall. (Not under consideration within this application)

## **Other photo(s) of site**





## **Other photo(s) of site (internal)**

(provided by the applicant)





Internal kitchen area

From internal yard to storage areas

Internal covered rear yard



## Other photo(s) of site (provided by the applicant)



Photographs show the western elevation of the annex in two photos-taken from the neighbouring garden



### Historic images of site (2009)







#### **Existing & Proposed Block Plan**





#### **Front Elevations**





1288/52A

#### **Side Elevations**



View from rear garden of host building looking north







#### **Proposed Rear Elevation**



**Čity Council** 

#### 1288/55A

#### **Existing Floor plan**



Brighton & Hove City Council

ID

#### **Proposed Floor plan**





18

ID

# **Key Considerations in the Application**

Design and Appearance

Impact on Amenity



# **Conclusion and Planning Balance**

- The design and appearance is considered acceptable within the streetscene
- The application does not propose a change of use from
- the existing

20

- No impact on neighbouring amenity
- Recommended for approval