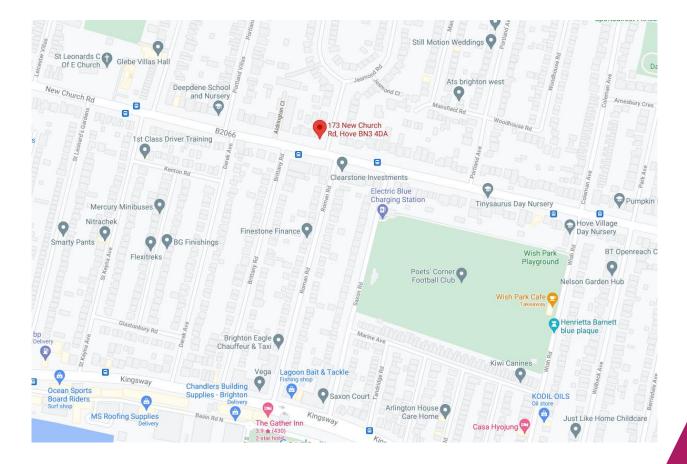

## **Map of application site**

#### **Existing Location Plan**

North

LOCATION PLAN 1:1250

#### 173 New Church Road, Hove.

| 20  | 0      | 20 | 40     | 60 | 80 | 100 |
|-----|--------|----|--------|----|----|-----|
| ниц | hadaad |    |        |    |    |     |
|     |        |    | Metres |    |    |     |