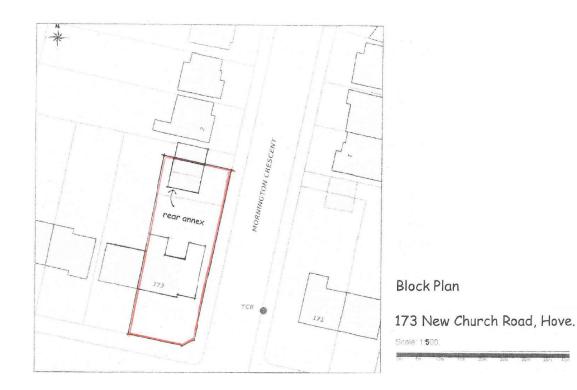

---|--------|----|----|-----|
| ниц | hadaad |    |        |    |    |     |
|     |        |    | Metres |    |    |     |



4

#### **Aerial photo(s) of site**





#### **3D Aerial photo of site**





#### Street photo(s) of site





### Street photo(s) of site





ω

Newly erected boundary wall. (Not under consideration within this application)

## **Other photo(s) of site**





## **Other photo(s) of site (internal)**

(provided by the applicant)





Internal kitchen area

From internal yard to storage areas

Internal covered rear yard



## Other photo(s) of site (provided by the applicant)



Photographs show the western elevation of the annex in two photos-taken from the neighbouring garden



### Historic images of site (2009)







#### **Existing & Proposed Block Plan**





#### **Front Elevations**





1288/52A

#### **Side Elevations**



View from rear garden of host building looking north







#### **Proposed Rear Elevation**



**Čity Council** 

#### 1288/55A

#### **Existing Floor plan**



Brighton & Hove City Council

ID

#### **Proposed Floor plan**





18

ID

# **Key Considerations in the Application**

Design and Appearance

Impact on Amenity



# **Conclusion and Planning Balance**

- The design and appearance is considered acceptable within the streetscene
- The application does not propose a change of use from
- the existing

20

- No impact on neighbouring amenity
- Recommended for approval