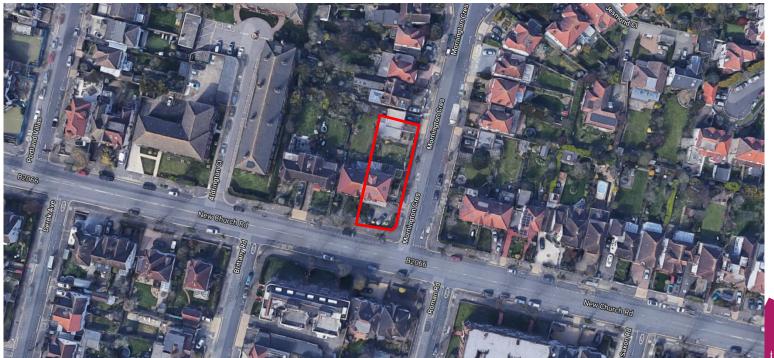

# 173 New Church Road

**BH2021/01064** 



## **Application Description**

 Replacement of existing garage doors with bay windows.



## **Map of application site**





#### **Existing Location Plan**



North

LOCATION PLAN 1:1250

#### 173 New Church Road, Hove.

| 20  | 0      | 20 | 40     | 60 | 80 | 100 |
|-----|--------|----|--------|----|----|-----|
| ниц | hadaad |    |        |    |    |     |
|     |        |    | Metres |    |    |     |



4

#### **Aerial photo(s) of site**





#### **3D Aerial photo of site**





#### Street photo(s) of site





### Street photo(s) of site





ω

Newly erected boundary wall. (Not under consideration within this application)

## **Other photo(s) of site**





## **Other photo(s) of site (internal)**

(provided by the applicant)





Internal kitchen area

From internal yard to storage areas

Internal covered rear yard



## Other photo(s) of site (provided by the applicant)



Photographs show the western elevation of the annex in two photos-taken from the neighbouring garden



### Historic images of site (2009)







#### **Existing & Proposed Block Plan**





#### **Front Elevations**





1288/52A

#### **Side Elevations**



View from rear garden of host building looking north







#### **Proposed Rear Elevation*